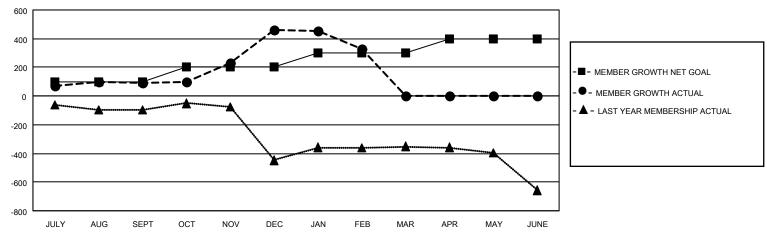

## GOALS AND ACTUAL MEMBERS CUMULATIVE

| DROPPED CLUBS: 7 |     | 106 CLUBS OF 174 ADDED 1 OR MORE<br>NEW MEMBERS | GENDER DISTRIBUTION  MALE 4,792 (83.47%) |                                         |       |
|------------------|-----|-------------------------------------------------|------------------------------------------|-----------------------------------------|-------|
| DROPPED MEMBERS  |     |                                                 | FEMALE                                   | 949 (16.53%)                            |       |
| DECEASED         | 18  | CLICK HERE FOR CUMULATIVE                       | TOTAL FAMILY UNIT MEMBERS                |                                         | 1,705 |
| CLUB CANCELLED   | 132 | MEMBERSHIP DATA                                 |                                          | 2 2 2 2 2 2 2 2 2 2 2 2 2 2 2 2 2 2 2 2 | 011   |
| OTHER 343        |     |                                                 | FAMILY MEMBERS PAYING HALF DUES          |                                         | 911   |
| TOTAL            | 493 |                                                 |                                          |                                         |       |

## MONTHLY MEMBERSHIP PROGRESS REPORT

LOCATION INDIA District 318 D Results as of: 2/28/2021

| Clubs         |               |             |               | Members               |                        |                         |                                                    |  |
|---------------|---------------|-------------|---------------|-----------------------|------------------------|-------------------------|----------------------------------------------------|--|
|               | RESULTS FOR   | R 2020-2021 |               | RESULTS FOR 2020-2021 |                        |                         |                                                    |  |
| QUARTER       | NEW CLUB GOAL | NEW CLUBS   | DROPPED CLUBS | QUARTER MEME          | BER GROWTH NET<br>GOAL | MEMBER GROWTH<br>ACTUAL | DROPPED<br>MEMBERS ACTUAL<br>(including transfers) |  |
| JULY/AUG/SEPT | 5             | 7           | 0             | JULY/AUG/SEPT         | 100                    | 284                     | 180                                                |  |
| OCT/NOV/DEC   | 3             | 10          | 0             | OCT/NOV/DEC           | 100                    | 531                     | 150                                                |  |
| JAN/FEB/MAR   | 2             | 1           | 7             | JAN/FEB/MAR           | 100                    | 33                      | 163                                                |  |
| APR/MAY/JUNE  | 5             | 0           | 0             | APR/MAY/JUNE          | 100                    | 0                       | 0                                                  |  |