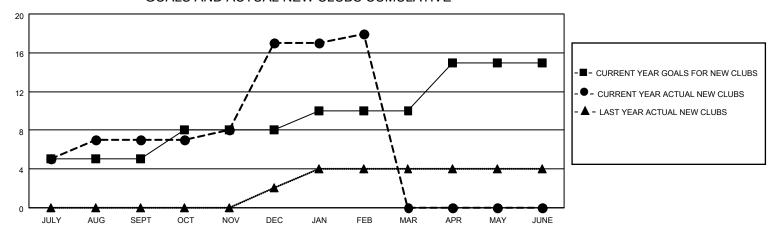

## GOALS AND ACTUAL NEW CLUBS CUMULATIVE

## MONTHLY MEMBERSHIP PROGRESS REPORT

LOCATION INDIA District 318 D Results as of: 2/28/2021

| Clubs         |               |             |               | Members               |                        |                         |                                                    |  |
|---------------|---------------|-------------|---------------|-----------------------|------------------------|-------------------------|----------------------------------------------------|--|
|               | RESULTS FOR   | R 2020-2021 |               | RESULTS FOR 2020-2021 |                        |                         |                                                    |  |
| QUARTER       | NEW CLUB GOAL | NEW CLUBS   | DROPPED CLUBS | QUARTER MEME          | BER GROWTH NET<br>GOAL | MEMBER GROWTH<br>ACTUAL | DROPPED<br>MEMBERS ACTUAL<br>(including transfers) |  |
| JULY/AUG/SEPT | 5             | 7           | 0             | JULY/AUG/SEPT         | 100                    | 284                     | 180                                                |  |
| OCT/NOV/DEC   | 3             | 10          | 0             | OCT/NOV/DEC           | 100                    | 531                     | 150                                                |  |
| JAN/FEB/MAR   | 2             | 1           | 7             | JAN/FEB/MAR           | 100                    | 33                      | 163                                                |  |
| APR/MAY/JUNE  | 5             | 0           | 0             | APR/MAY/JUNE          | 100                    | 0                       | 0                                                  |  |